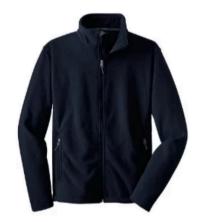

### Outerwear

Poindexter's or JXC Jets Crew Neck Sweatshirt with logo

Poindexter's Unisex Navy Fleece Jacket or Cardigan with logo