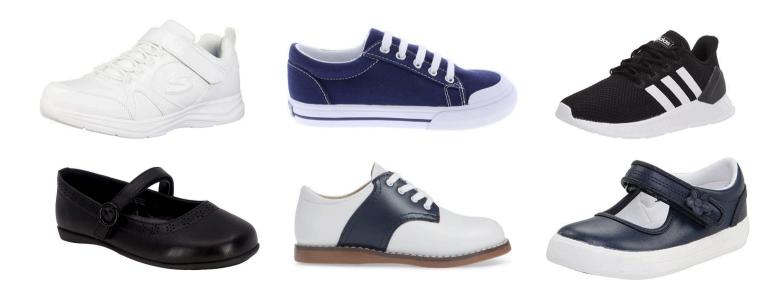

# Shoes

Shoes should be black, brown, white, and navy or a combination of these colors. Solid black or brown, leather/canvas dress shoes with solid black or brown soles are preferred shoes for Formal Day but not required. Sneakers are required on PE days (black, brown, white, or navy and do not need to be one solid color).