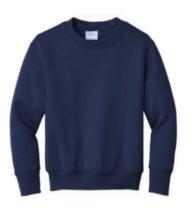

### Outerwear

Poindexter's or JXC Jets Crew Neck Sweatshirt with logo

Poindexter's Unisex Navy Fleece Jacket or Cardigan with logo