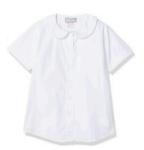

Poindexter's navy polo with logo

Ploindexter's plaid skort

Navy Socks Any length

OR

Option 2 – blouse and jumper

White peter pan blouse

Poindexter's plaid jumper

Navy Socks Any length