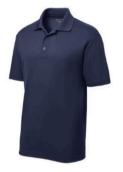

Poindexter's navy polo with logo

Ploindexter's plaid skort

Navy Socks Any length

OR

Option 2 – blouse and jumper

White peter pan blouse

Poindexter's plaid jumper

Navy Socks Any length