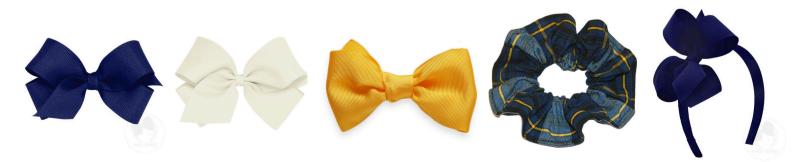

### **Hair Accessories**

Bows, barrettes, headbands, and "scrunchies" are permissible so long as they coordinate with the uniform (white, blue, or gold).

Preschoof-3rd Grade Girls' Uniforms