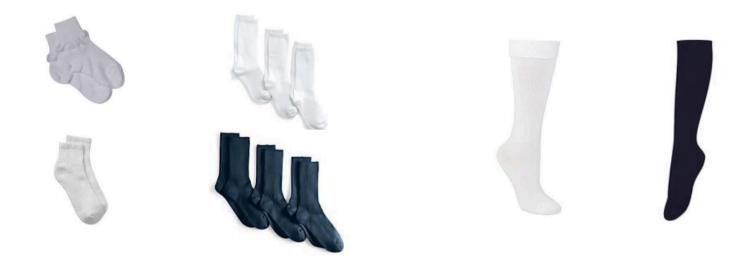

### Socks

#### Socks must be worn at all times.

Navy blue, black, or white crew, ankle or knee crew-length 3" (or higher) socks or stockings.