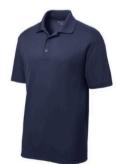

Poindexter's navy polo with logo

Ploindexter's plaid skort

Navy Socks Any length

OR

Option 2 – blouse and jumper

White peter pan blouse

Poindexter's plaid jumper

Navy Socks Any length

#### This item may be worn on non-Formal Days (Tuesday-Friday).

Khaki skort

Khaki pants

Khaki shorts

Poindexter's navy polo with logo

Poindexter's light blue polo with logo

Poindexter's navy polo dress with logo