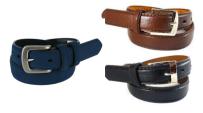

Black, dark brown or navy belt with simple silver or gold buckle. No logo, any brand.

- Preschool-1st grade optional
- 2nd-3rd grade required with shorts and pants

Preschoof-3rd Grade Girls' Uniforms