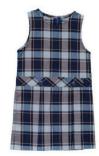

Poindexter's navy polo with logo

Ploindexter's plaid skort

Navy Socks Any length

OR

Option 2 – blouse and jumper

White peter pan blouse

Poindexter's plaid jumper

Navy Socks Any length