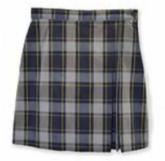

Poindexter's navy polo with logo

Ploindexter's plaid skort

Navy Socks Any length

OR

Option 2 – blouse and jumper

White peter pan blouse

Poindexter's plaid jumper

Navy Socks Any length