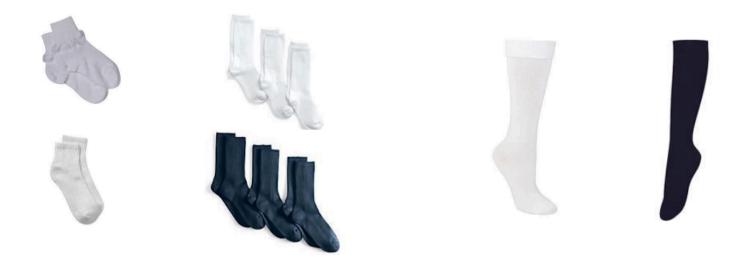

# Socks

Socks must be worn at all times.

Navy blue, black, or white crew, ankle or knee crew-length 3" (or higher) socks or stockings.