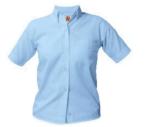

# Required

These items may be worn any day and are required to be worn on Formal Days (every Monday and other events requiring formal uniforms during the year with advanced notice).

Poindexters Girl's Blue Short Sleeve Oxford w/ Logo