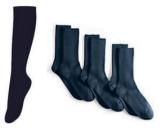

# Socks

Socks must be worn at all times.

Navy blue, black, or white crew, ankle or knee crew-length 3" (or higher) socks or stockings.