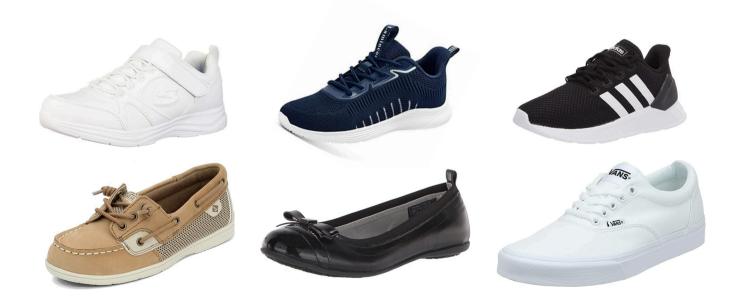

### Shoes

Shoes should be black, brown, white, and navy or a combination of these colors. Solid black or brown, leather/canvas dress shoes with solid black or brown soles are preferred shoes for Formal Day but not required. Sneakers are required on PE days (black, brown, white, or navy and do not need to be one solid color).