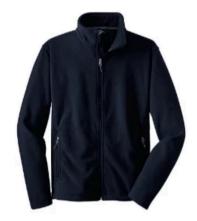

#### Outerwear

Poindexter's or JXC Jets Crew Neck Sweatshirt with logo

Poindexter's Unisex Navy Fleece Jacket with logo