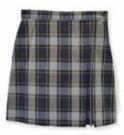

- Grade Initorms

# Required

These items may be worn any day and are required to be worn on Formal Days (every Monday and other events requiring formal uniforms during the year with advanced notice).



Poindexters Girl's Blue Short Sleeve Oxford w/ Logo



Poindexter's Plaid Girl's Cross Tie



Plaid skort



Navy Socks Any length

# Optional



Khaki pants

Khaki shorts

nple silver or gold buckle with po or shorts. No logo, any brand.



:10th Grade Is' Mitorms

# Socks

Socks must be worn at all times.



Navy blue, black, or white crew, ankle or knee crew-length 3" (or higher) socks or stockings.

### **Hair Accessories**



Solid navy, gold or white bow, headband, or scrunchie. Plaid hair accessories must match skirt plaid pattern. No logo, any brand.



frade

#### Outerwear



Poindexter's or JXC Jets Crew Neck Sweatshirt with logo



Poindexter's Unisex Navy Fleece Jacket with logo

### Shoes



Shoes should be black, brown, white, and navy or a combination of these colors. Solid black or brown, leather/canvas dress shoes with solid black or brown soles are preferred sh