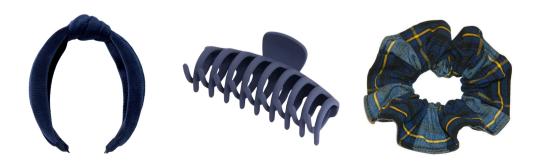

### **Hair Accessories**

Solid navy, gold or white bow, headband, or scrunchie. Plaid hair accessories must match skirt plaid pattern. No logo, any brand.

frade